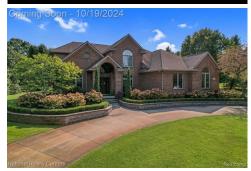

## Remarks

PRIDE OF HOME OWNERSHIP SHOWS IN THIS IMPECCABLE HOME ON PRIVATE 1.2 ACRE LOT! Enjoy the extensively landscaped yard with brick paver patio, firepit and an abundance of larger trees for privacy. Soaring 2 story foyer. Cathedral ceiling and built in cabinetry in spacious office. Formal Dining room with butler's pantry. Fireplace with stone surround in Great room. Remodeled Kitchen with island, granite counter tops, and tile back splash. 1 guest and 1 family powder room on first floor. Primary suite has been expanded to include a drop-dead gorgeous walk-in closet with island, lit custom shelving with shoe racks and a glamorous vanity area. Finished lower level built for entertaining. Large wet bar with dishwasher, wine fridge and buffet area. Full bath plus possible additional bedroom. 3 car garage with built in cabinets.