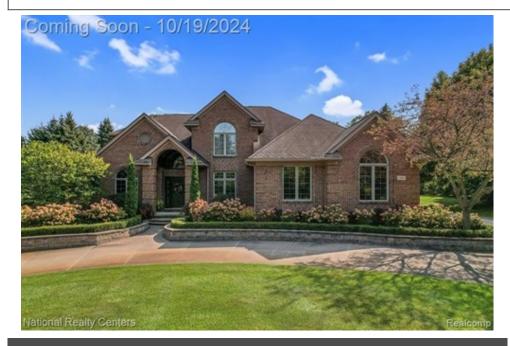

## 2860 Canterbury Ct, Milford, MI 48381

» Beds: 3 | Baths: 4 Full, 2 Half

» MLS #: 20240077801

» Single Family |  $3,160 \text{ ft}^2$  | Lot:  $44,431 \text{ ft}^2$  (1.02 acres)

» More Info: 2860CanterburyCt.lsForSale.com

## Remarks

PRIDE OF HOME OWNERSHIP SHOWS IN THIS IMPECCABLE HOME ON PRIVATE 1.2 ACRE LOT! Enjoy the extensively landscaped yard with brick paver patio, firepit and an abundance of larger trees for privacy. Soaring 2 story foyer. Cathedral ceiling and built in cabinetry in spacious office. Formal Dining room with butler's pantry. Fireplace with stone surround in Great room. Remodeled Kitchen with island, granite counter tops, and tile back splash. 1 guest and 1 family powder room on first floor. Primary suite has been expanded to include a drop-dead gorgeous walk-in closet with island, lit custom shelving with shoe racks and a glamorous vanity area. Finished lower level built for entertaining. Large wet bar with dishwasher, wine fridge and buffet area. Full bath plus possible additional bedroom. 3 car garage with built in cabinets.