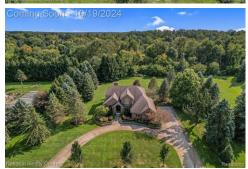

## 2860 Canterbury Ct, Milford, MI 48381

» Beds: 3 | Baths: 4 Full, 2 Half

» MLS #: 20240077801

» Single Family |  $3,160 \text{ ft}^2$  | Lot:  $44,431 \text{ ft}^2$  (1.02 acres)

» More Info: 2860CanterburyCt.lsForSale.com

## Remarks

PRIDE OF HOME OWNERSHIP SHOWS IN THIS IMPECCABLE HOME ON PRIVATE 1.2 ACRE LOT! Enjoy the extensively landscaped yard with brick paver patio, firepit and an abundance of larger trees for privacy. Soaring 2 story foyer. Cathedral ceiling and built in cabinetry in spacious office. Formal Dining room with butler's pantry. Fireplace with stone surround in Great room. Remodeled Kitchen with island, granite counter tops, and tile back splash. 1 guest and 1 family powder room on first floor. Primary suite has been expanded to include a drop-dead gorgeous walk-in closet with island, lit custom shelving with shoe racks and a glamorous vanity area. Finished lower level built for entertaining. Large wet bar with dishwasher, wine fridge and buffet area. Full bath plus possible additional bedroom. 3 car garage with built in cabinets.