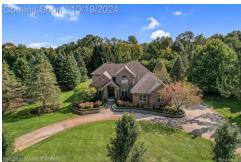

## 2860 Canterbury Ct, Milford, MI 48381

» Beds: 3 | Baths: 4 Full, 2 Half

» MLS #: 20240077801

» Single Family |  $3,160 \text{ ft}^2$  | Lot:  $44,431 \text{ ft}^2$  (1.02 acres)

» More Info: 2860CanterburyCt.lsForSale.com

## Remarks

PRIDE OF HOME OWNERSHIP SHOWS IN THIS IMPECCABLE HOME ON PRIVATE 1.2 ACRE LOT! Enjoy the extensively landscaped yard with brick paver patio, firepit and an abundance of larger trees for privacy. Soaring 2 story foyer. Cathedral ceiling and built in cabinetry in spacious office. Formal Dining room with butler's pantry. Fireplace with stone surround in Great room. Remodeled Kitchen with island, granite counter tops, and tile back splash. 1 guest and 1 family powder room on first floor. Primary suite has been expanded to include a drop-dead gorgeous walk-in closet with island, lit custom shelving with shoe racks and a glamorous vanity area. Finished lower level built for entertaining. Large wet bar with dishwasher, wine fridge and buffet area. Full bath plus possible additional bedroom. 3 car garage with built in cabinets.